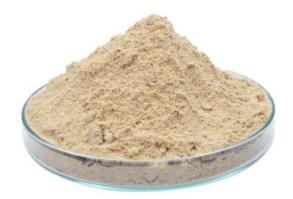

# FISH BONE MEAL

PRODUCT: FISH BONE MEAL | FORM: COARSELY GROUND FINE FISH BONE POWDER COLOUR: WHITE | INGREDIENT: ORGANIC SUPPLEMENT RICH WITH PHOSPHOROUS, CALCIUM AND NITROGEN | RECOMMENDED FOR: SOIL AMENDMENT

#### SEE THEM GROW STRONGER

Fish Bone Meal makes the ideal organic fertilizer for all types of plants, trees and vegetables. It is a good source of calcium and phosphorous, essential for plants to flower and produce strong roots. It is particularly ideal for root vegetables such as onions, garlic, carrot and parsnip. Fish Bone Meal contains Nitrogen as well, which encourages plants to grow strong, besides promoting lush green foliage.